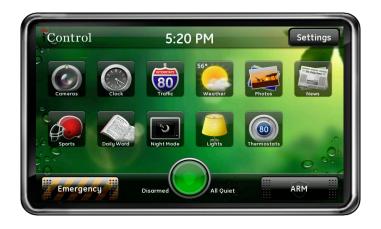

# C24-TOUCH

#### **Touchscreen**

- ✓ Wi-Fi Integration with Hub
- ✓ 7" color screen
- ✓ Capacitive touch
- ✓ Desk stand
- ✓ Wall bracket
- ✓ Speaker & Microphone
- ✓ Rechargeable battery
- ✓ SD card reader
- ✓ Mini-USB
- ✓ Picture Frame
- ✓ Web content