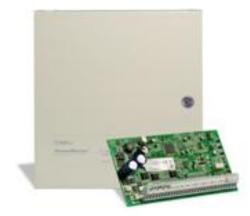

# **PowerSeries Support**

Hybrid control panel supporting one-way wireless sensors and hardwired modules

Panel Variants (Note: v4.50+ required)

- PC1616 (6-16 zone)
- PC1832 (8-32 zone)
- PC1864 (8-64 zone)

C24-HUB Compatible Modules (Note: v2.5 required)

- GS2060-SM (GSM communicator)
- TL260-SM (IP Broadband communicator)
- TL260GS-SM (GSM and IP dual communicator)
- IT-230 (RS-422 only to Hub)