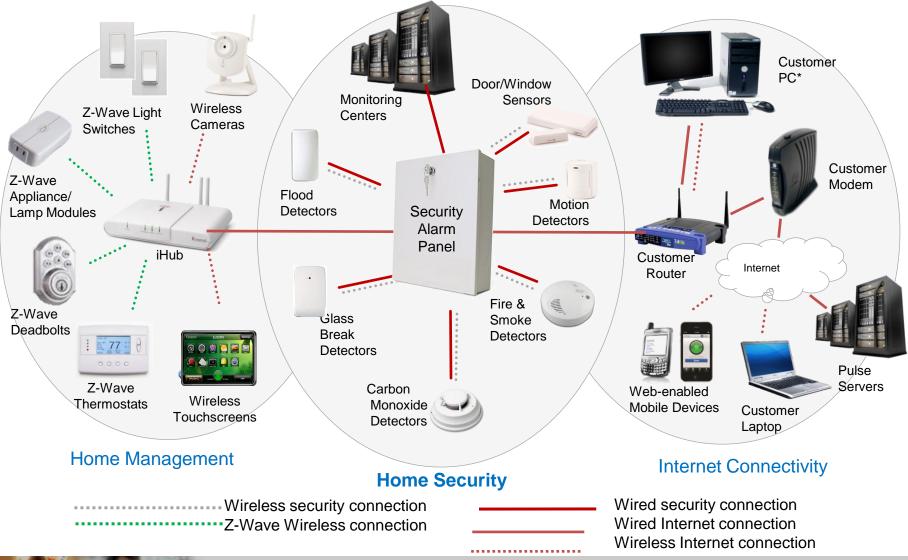

- Patent portfolio approx. 25 approved/pending
- World Class
- Partner (resources, expertise, responsive)
- Solutions (reliable, innovative, aesthetics)
- Differentiation from all other iControl partners
- Exclusivity on specific features and functions
- C24 will be the first hosted deployment

















## Traditional vs. Interactive

- Interactive touch screen
- Web, mobile and iPhone access
- Live video, event-triggered video clips and pictures
- Email and text message alerts
- Lighting and thermostat control
- Security system, lighting and thermostat scheduling
- Real-time home and system status reporting
- Easy and intuitive to use







# Security Components







### **Interactive Devices**



### **Remote Access and Control**







## **Architecture and Network Diagram**











### **Service Plans**

| Feature                                 | Notification<br>Package |     | Touch<br>Package | Automation<br>Package |     |
|-----------------------------------------|-------------------------|-----|------------------|-----------------------|-----|
| Email Notification                      | $\square$               |     |                  | $\checkmark$          |     |
| SMS Notification                        | $\square$               | Opn | 🗹 Opn            | $\checkmark$          | Opn |
| Mobile Apps                             |                         |     |                  | $\checkmark$          |     |
| Security Connect and Control            |                         |     | $\checkmark$     | $\checkmark$          |     |
| Legacy Panel No