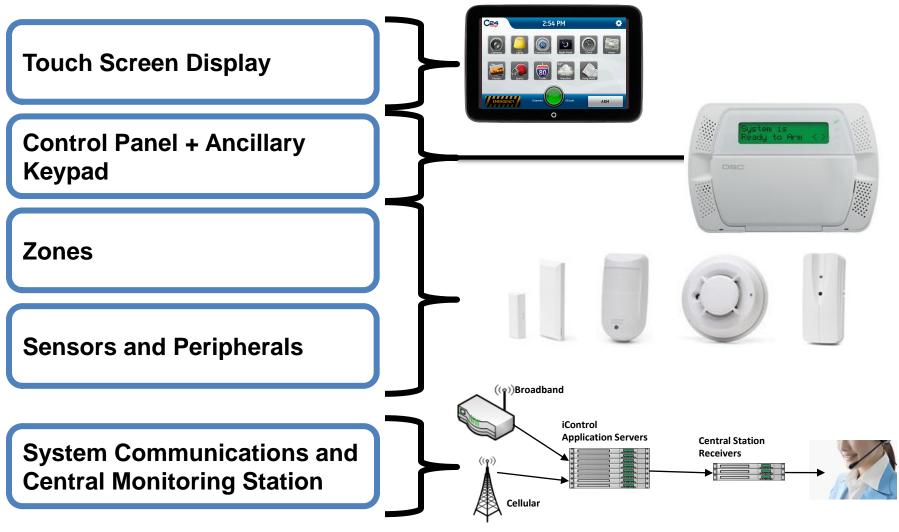

# Security Components

### **Interactive Devices**

### **Remote Access and Control**

## **Architecture and Network Diagram**