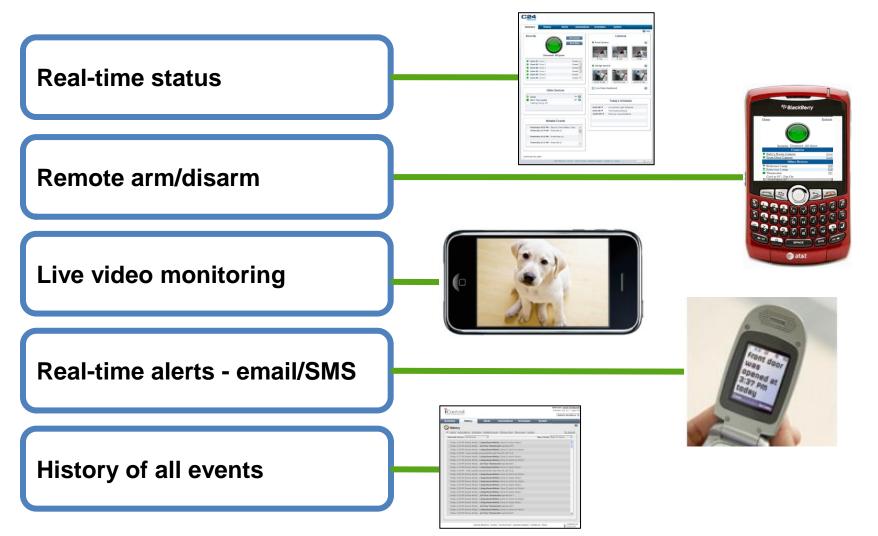

- Created award-winning, mass-market platform
- Patent portfolio approx. 25 approved/pending
- World Class
- Partner (resources, expertise, responsive)
- Solutions (reliable, innovative, aesthetics)
- Differentiation from all other iControl partners
- Exclusivity on specific features and functions
- C24 will be the first hosted deployment

















## Traditional vs. Interactive

- Interactive touch screen
- Web, mobile and iPhone access
- Live video, event-triggered video clips and pictures
- Email and text message alerts
- Lighting and thermostat control
- Security system, lighting and thermostat scheduling
- Real-time home and system status reporting
- Easy and intuitive to use







# Security Components







### **Interactive Devices**



### **Remote Access and Control**







## **Architecture and Network Diagram**











### **Service Plans**

| Feature                                 | Notification<br>Package |     | Touch<br>Package | Automation<br>Package |     |
|-----------------------------------------|-------------------------|-----|------------------|-----------------------|-----|
| Email Notification                      | $\square$               |     |                  | $\checkmark$          |     |
| SMS Notification                        | $\square$               | Opn | 🗹 Opn            | $\checkmark$          | Opn |
| Mobile Apps                             |                         |     |                  | $\checkmark$          |     |
| Security Connect and Control            |                         |     | $\checkmark$     |