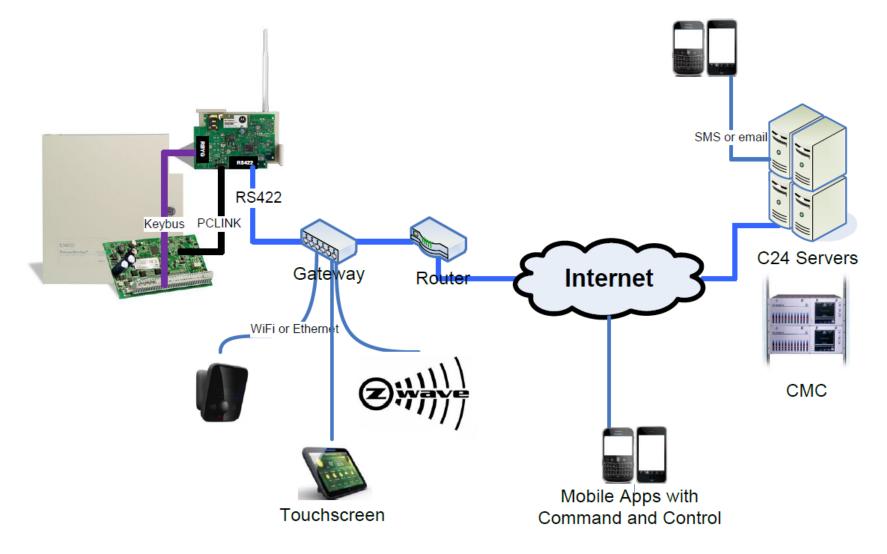

## **Architecture and Network Diagram**

# **PowerSeries Support**

Hybrid control panel supporting one-way wireless sensors and hardwired modules

Panel Variants (Note: v4.50+ required)

- PC1616 (6-16 zone)
- PC1832 (8-32 zone)
- PC1864 (8-64 zone)

C24-HUB Compatible Modules (Note: v2.5 required)

- GS2060-SM (GSM communicator)
- TL260-SM (IP Broadband communicator)
- TL260GS-SM (GSM and IP dual communicator)
- IT-230 (RS-422 only to Hub)

### C24-HUB

#### <u>Hub</u>

- ✓ Broadband connection
- ✓ DSC Control Panel link
- ✓ Private Wi-Fi network
  - ✓ Camera link
  - ✓ Touchscreen link
- ✓ Z-Wave
- ✓ Support of analog cameras (with adapter)