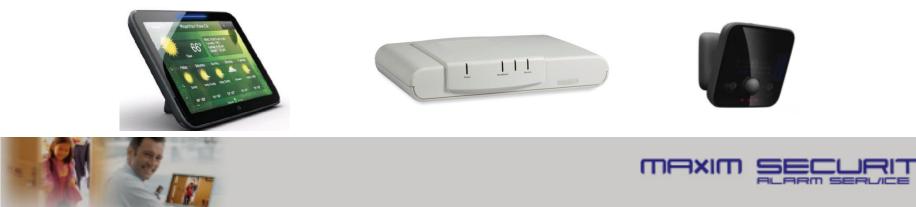

- Supports any security alarm panel that can communicate to a Sur-Gard receiver (SIA and CID formats)
- Web Portal and Mobile App access
- Direct tunnelling camera can be added (no Hub required)
  - Real time video look-in
  - Event based video capture (10s pre, 20s post) or snapshot with notification
- Customer can configure their own Email and/or Text
  Notification
  - Based on communicated panel events (i.e. alarm, arm/disarm)
  - Can create schedules





# **Touch Package**

- Package requires the addition of C24-HUB
  - Allows for C24-TOUCH, C24-CAM54IR, and C24-CAMANL module support
- Compatible with PowerSeries
  - Command & Control support (arm/disarm, real time zone status)
- Real time video look-in
- Event based video capture (10s pre, 20s post) or snapshot with notification



## **Touch Package**







# **Automation Package**

- Includes everything from Touch package
- Adds Integration of Z-wave through C24-HUB
- Control and monitor of compatible Z-wave devices
  - Thermostats
  - Lighting
  - Door Locks
- Up to 32 devices (any combination, no limit)
- Automation and schedule synchronization







### **Automation Package**







# C24 Interactive Home Security Demo







# **Questions?**