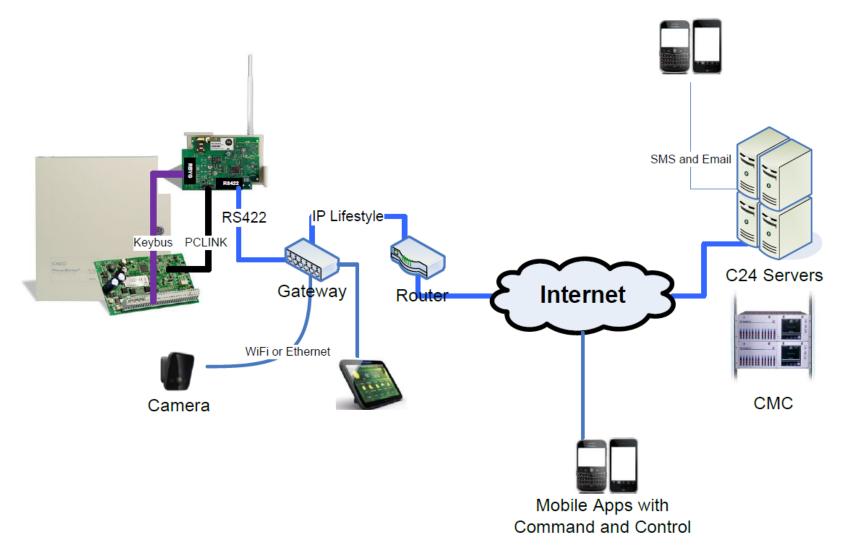

alarm panel that can communicate to a Sur-Gard receiver (SIA and CID formats)
- Web Portal and Mobile App access
- Direct tunnelling camera can be added (no Hub required)
  - Real time video look-in
  - Event based video capture (10s pre, 20s post) or snapshot with notification
- Customer can configure their own Email and/or Text
  Notification
  - Based on communicated panel events (i.e. alarm, arm/disarm)
  - Can create schedules





# **Touch Package**

- Package requires the addition of C24-HUB
  - Allows for C24-TOUCH, C24-CAM54IR, and C24-CAMANL module support
- Compatible with PowerSeries
  - Command & Control support (arm/disarm, real time zone status)
- Real time video look-in
- Event based video capture (10s pre, 20s post) or snapshot with notification



## **Touch Package**







# **Automation Package**

- Includes everything from Touch package
- Adds Integration of Z-wave through C24-HUB
- Control and monitor of compatible Z-wave devices
  - Thermostats
  - Lighting
  - Door Locks
- Up to 32 devices (any combination, no limit)
- Automation and schedule synchronization







### **Automation Package**







# C24 Interactive Home Security Demo







# **Questions?**