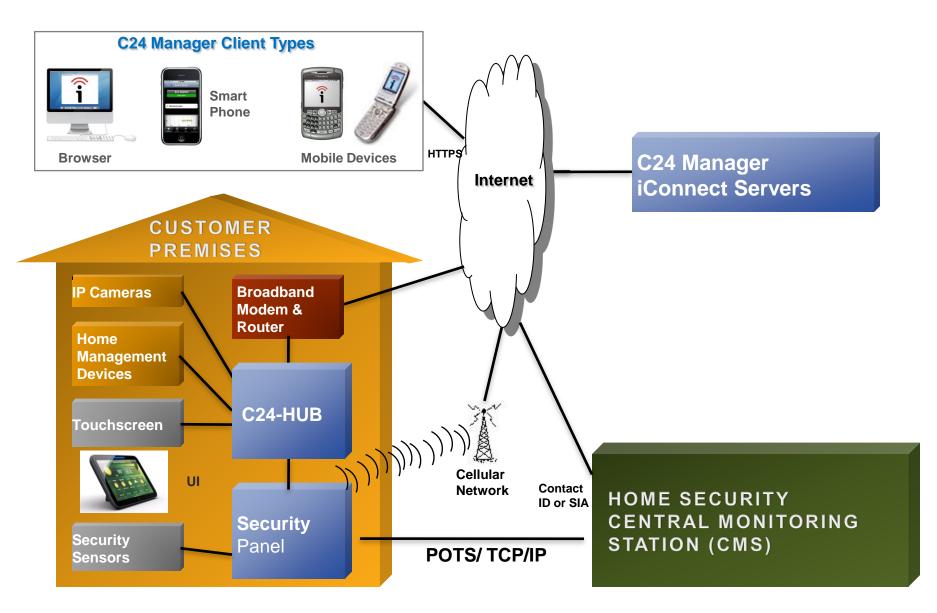

tent portfolio approx. 25 approved/pending
- World Class
- Partner (resources, expertise, responsive)
- Solutions (reliable, innovative, aesthetics)
- Differentiation from all other iControl partners
- Exclusivity on specific features and functions
- C24 will be the first hosted deployment

















## Traditional vs. Interactive

- Interactive touch screen
- Web, mobile and iPhone access
- Live video, event-triggered video clips and pictures
- Email and text message alerts
- Lighting and thermostat control
- Security system, lighting and thermostat scheduling
- Real-time home and system status reporting
- Easy and intuitive to use







# Security Components







### **Interactive Devices**



### **Remote Access and Control**







## **Architecture and Network Diagram**











### **Service Plans**

| Feature                                 | Notification<br>Package |     | Touch<br>Package | Automation<br>Package |     |
|-----------------------------------------|-------------------------|-----|------------------|-----------------------|-----|
| Email Notification                      | $\square$               |     |                  | $\checkmark$          |     |
| SMS Notification                        | $\square$               | Opn | 🗹 Opn            | $\checkmark$          | Opn |
| Mobile Apps                             |                         |     |                  | $\checkmark$          |     |
| Security Connect and Control            |                         |     | $\checkmark$     | $\checkmark$          |     |
| Legacy Panel Notifi