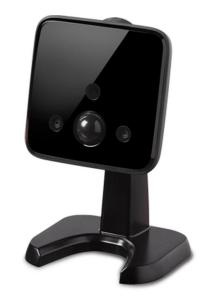

### C24-CAM54IR

#### **Camera**

- ✓ Integration with Hub
- ✓ IP54 rated (weather resistant)
- ✓ Day and Night Vision
- ✓ Wi-Fi 802.11 b/g/n
- ✓ ~ 30 feet IR night range
- ✓ ~ 30 feet PIR range
- ✓ Local video recording with 10 second rolling buffer
- ✓ Video h.264 MPEG
- ✓ HomePlug compatible