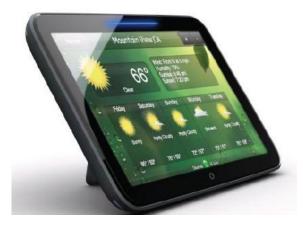

# C24-TOUCH

#### **Touchscreen**

- ✓ Wi-Fi Integration with Hub
- ✓ 7" color screen
- ✓ Capacitive touch
- ✓ Desk stand
- ✓ Wall bracket
- ✓ Speaker & Microphone
- ✓ Rechargeable battery
- ✓ SD card reader
- ✓ Mini-USB
- ✓ Picture Frame
- ✓ Web content