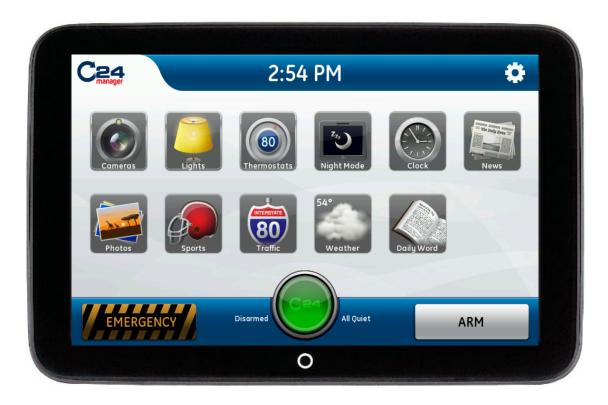

# C24-TOUCH

#### **Touchscreen**

- ✓ Wi-Fi Integration with Hub
- ✓ 7" color screen
- ✓ Capacitive touch
- ✓ Desk stand
- ✓ Wall bracket
- ✓ Speaker & Microphone
- ✓ Rechargeable battery
- ✓ SD card reader
- ✓ Mini-USB
- ✓ Picture Frame
- ✓ Web content