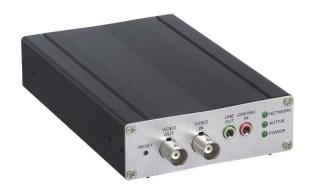

## C24-CAMANL

#### **Analog Converter**

- ✓ Integration with Hub
- ✓ In/Out video connections for integration with existing video hardware
- ✓ NTSC signal compatibility
- ✓ Hardwired Ethernet connection to Hub
- ✓ Local video recording with 10 second rolling buffer
- √ Video h.264 MPEG