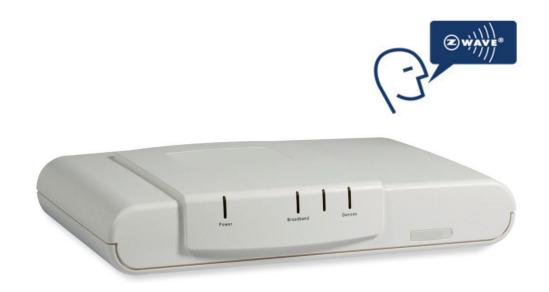

## C24-HUB

#### **Hub**

- ✓ Broadband connection
- ✓ DSC Control Panel link
- ✓ Private Wi-Fi network
  - ✓ Camera link
  - ✓ Touchscreen link
- ✓ Z-Wave
- ✓ Support of analog cameras (with adapter)