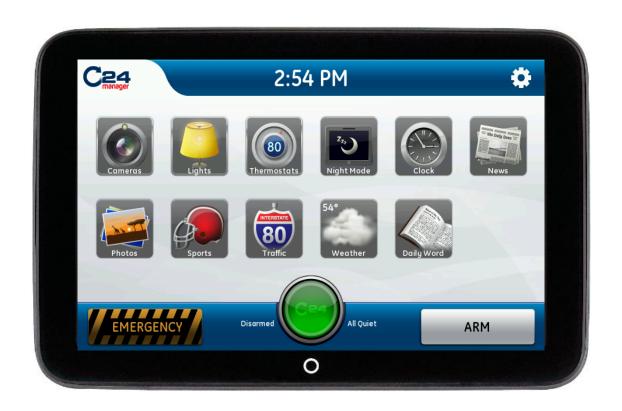

## Remote Access and Control

**Real-time status** 

Remote arm/disarm

Live video monitoring

Real-time alerts - email/SMS

**History of all events** 

## C24-TOUCH

#### **Touchscreen**

- ✓ Wi-Fi Integration with Hub
- √ 7" color screen
- ✓ Capacitive touch
- ✓ Desk stand
- √ Wall bracket
- ✓ Speaker & Microphone
- ✓ Rechargeable battery
- ✓ SD card reader
- ✓ Mini-USB
- ✓ Picture Frame
- √ Web content