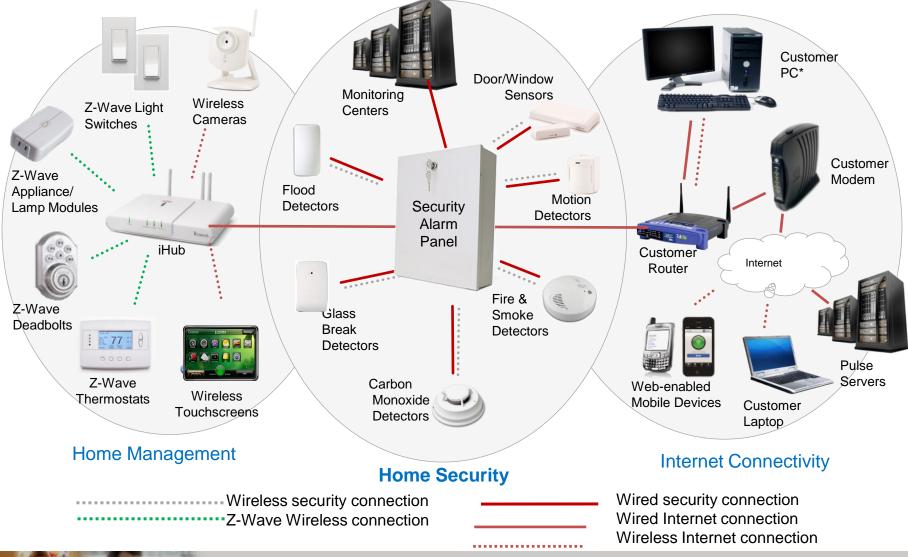

| ×                  |                           |  |
| • | Lighting and thermostat control                      |                    |                           |  |
| • | Security system, lighting and thermostat scheduling  | *                  |                           |  |
| • | Real-time home and system status reporting           | g 💥                |                           |  |
| • | Easy and intuitive to use                            | ×                  |                           |  |





# **Security Components**







## Interactive Devices





## Remote Access and Control

**Real-time status** 

Remote arm/disarm

Live video monitoring

Real-time alerts - email/SMS

**History of all events** 















# **Architecture and Network Diagram**













## Service Plans

| Feature                                 | Notification<br>Package |     | Touch<br>Package | Automation<br>Package |     |
|-----------------------------------------|-------------------------|-----|------------------|-----------------------|-----|
| Email Notification                      | ✓                       |     | ☑                | ✓                     |     |
| SMS Notification                        | ✓                       | Opn | <b>✓</b> Opn     | ✓                     | Opn |
| Mobile Apps                             | ✓                       |     | ☑                | ✓                     |     |
| Security Connect and Control            |                         |     | ☑                | ✓                     |     |
| Legacy Panel Notif