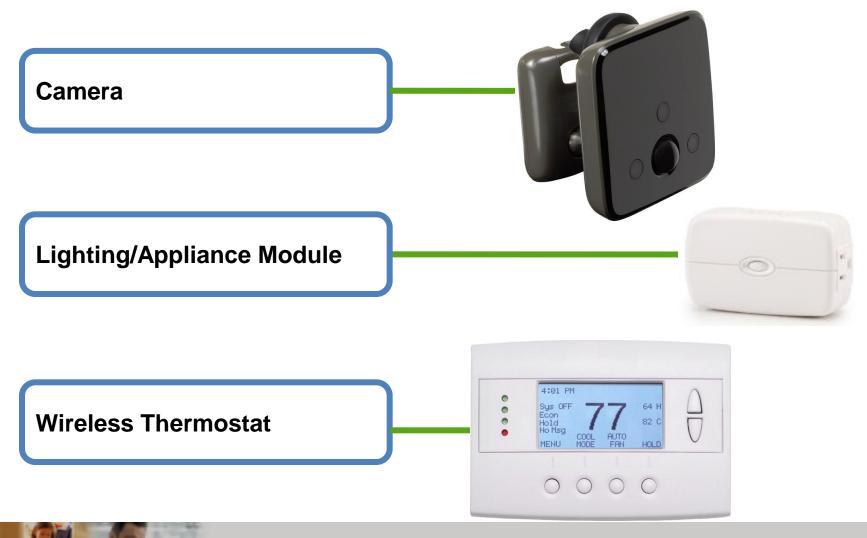

## C24-CAM54IR

#### Camera

- ✓ Integration with Hub
- ✓ IP54 rated (weather resistant)
- ✓ Day and Night Vision
- ✓ Wi-Fi 802.11 b/g/n
- √ ~ 30 feet IR night range
- √ ~ 30 feet PIR range
- ✓ Local video recording with 10 second rolling buffer
- √ Video h.264 MPEG
- √ HomePlug compatible

## **Automation Package**

- Includes everything from Touch package
- Adds Integration of Z-wave through C24-HUB
- Control and monitor of compatible Z-wave devices
  - Thermostats
  - Lighting
  - Door Locks
- Up to 32 devices (any combination, no limit)
- Automation and schedule synchronization