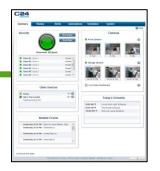

## Remote Access and Control

**Real-time status** 

Remote arm/disarm

Live video monitoring

Real-time alerts - email/SMS

**History of all events** 