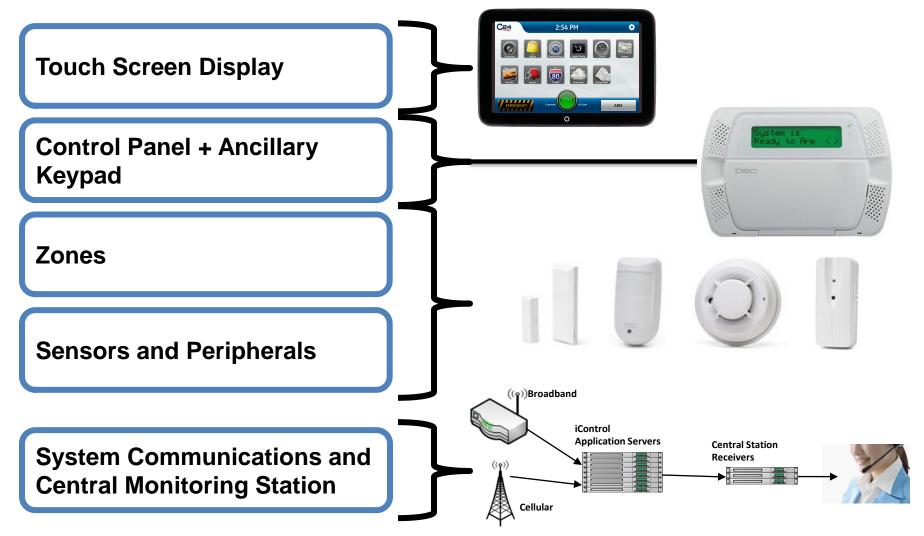

# **Security Components**

## Interactive Devices

## Remote Access and Control

**Real-time status** 

Remote arm/disarm

Live video monitoring

Real-time alerts - email/SMS

**History of all events** 

# **Architecture and Network Diagram**