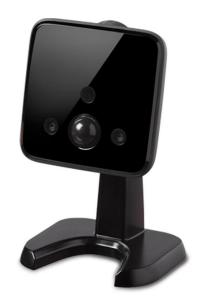

## C24-CAM54IR

#### Camera

- ✓ Integration with Hub
- ✓ IP54 rated (weather resistant)
- ✓ Day and Night Vision
- ✓ Wi-Fi 802.11 b/g/n
- √ ~ 30 feet IR night range
- √ ~ 30 feet PIR range
- ✓ Local video recording with 10 second rolling buffer
- √ Video h.264 MPEG
- √ HomePlug compatible