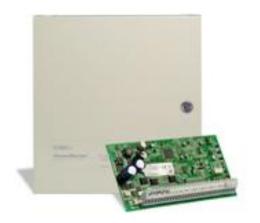

# **Security Components**

# PowerSeries Support

Hybrid control panel supporting one-way wireless sensors and hardwired modules

Panel Variants (Note: v4.50+ required)

- PC1616 (6-16 zone)
- PC1832 (8-32 zone)
- PC1864 (8-64 zone)

C24-HUB Compatible Modules (Note: v2.5 required)