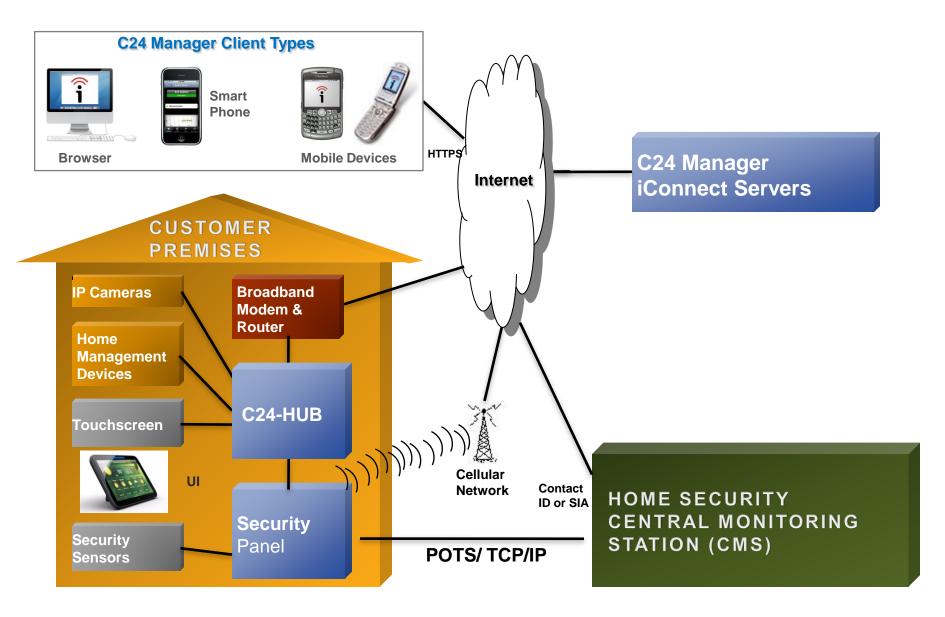

| ×                  |                           |  |
| • | Lighting and thermostat control                      |                    |                           |  |
| • | Security system, lighting and thermostat scheduling  | *                  |                           |  |
| • | Real-time home and system status reporting           | g 💥                |                           |  |
| • | Easy and intuitive to use                            | ×                  |                           |  |





# **Security Components**







## Interactive Devices





## Remote Access and Control

**Real-time status** 

Remote arm/disarm

Live video monitoring

Real-time alerts - email/SMS

**History of all events** 















# **Architecture and Network Diagram**













## Service Plans

| Feature                                 | Notification<br>Package |     | Touch<br>Package | Automation<br>Package |     |
|-----------------------------------------|-------------------------|-----|------------------|-----------------------|-----|
| Email Notification                      | ✓                       |     | ☑                | ✓                     |     |
| SMS Notification                        | ✓                       | Opn | <b>✓</b> Opn     | ✓                     | Opn |
| Mobile Apps                             | ✓                       |     | ☑                | ✓                     |     |
| Security Connect and Control            |                         |     | ☑                | ✓                     |     |
| Legacy Panel Notificatio