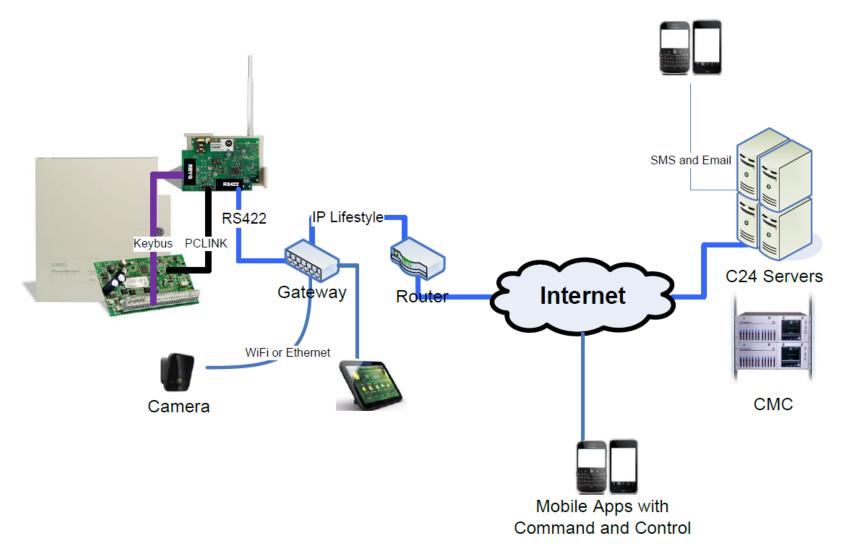

ty alarm panel that can communicate to a Sur-Gard receiver (SIA and CID formats)
- Web Portal and Mobile App access
- Direct tunnelling camera can be added (no Hub required)
  - Real time video look-in
  - Event based video capture (10s pre, 20s post) or snapshot with notification
- Customer can configure their own Email and/or Text Notification
  - Based on communicated panel events (i.e. alarm, arm/disarm)
  - Can create schedules





## Touch Package

- Package requires the addition of C24-HUB
  - Allows for C24-TOUCH, C24-CAM54IR, and C24-CAMANL module support
- Compatible with PowerSeries
  - Command & Control support (arm/disarm, real time zone status)
- Real time video look-in
- Event based video capture (10s pre, 20s post) or snapshot with notification











# Touch Package







## **Automation Package**

- Includes everything from Touch package
- Adds Integration of Z-wave through C24-HUB
- Control and monitor of compatible Z-wave devices
  - Thermostats
  - Lighting
  - Door Locks
- Up to 32 devices (any combination, no limit)
- Automation and schedule synchronization









# **Automation Package**







# C24 Interactive Home Security Demo







# **Questions?**