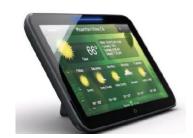

## C24-TOUCH

#### **Touchscreen**

- ✓ Wi-Fi Integration with Hub
- √ 7" color screen
- ✓ Capacitive touch
- ✓ Desk stand
- √ Wall bracket
- ✓ Speaker & Microphone
- ✓ Rechargeable battery
- ✓ SD card reader
- ✓ Mini-USB
- ✓ Picture Frame
- √ Web content