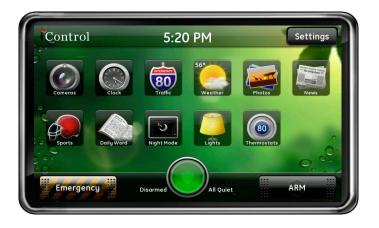

## C24-TOUCH

#### **Touchscreen**

- ✓ Wi-Fi Integration with Hub
- √ 7" color screen
- ✓ Capacitive touch
- ✓ Desk stand
- √ Wall bracket
- ✓ Speaker & Microphone
- ✓ Rechargeable battery
- ✓ SD card reader
- ✓ Mini-USB
- ✓ Picture Frame
- √ Web content