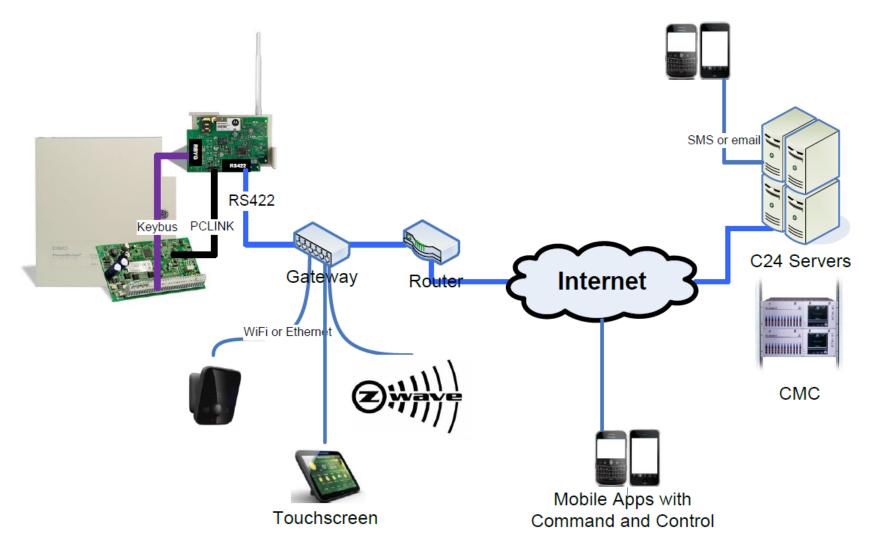

# **Architecture and Network Diagram**

# PowerSeries Support

Hybrid control panel supporting one-way wireless sensors and hardwired modules

Panel Variants (Note: v4.50+ required)

- PC1616 (6-16 zone)
- PC1832 (8-32 zone)
- PC1864 (8-64 zone)

C24-HUB Compatible Modules (Note: v2.5 required)

- GS2060-SM (GSM communicator)
- TL260-SM (IP Broadband communicator)
- TL260GS-SM (GSM and IP dual communicator)
- IT-230 (RS-422 only to Hub)

## C24-HUB

#### **Hub**

- ✓ Broadband connection
- ✓ DSC Control Panel link
- ✓ Private Wi-Fi network
  - ✓ Camera link
  - ✓ Touchscreen link
- ✓ Z-Wave
- ✓ Support of analog cameras (with adapter)

## C24-TOUCH

#### **Touchscreen**

- ✓ Wi-Fi Integration with Hub
- √ 7" color screen
- ✓ Capacitive touch
- ✓ Desk stand
- √ Wall bracket
- ✓ Speaker & Microphone
- ✓ Rechargeable battery
- ✓ SD card reader
- ✓ Mini-USB
- ✓ Picture Frame
- √ Web content

## C24-CAM54IR

#### Camera

- ✓ Integration with Hub
- ✓ IP54 rated (weather resistant)
- ✓ Day and Night Vision
- ✓ Wi-Fi 802.11 b/g/n
- √ ~ 30 feet IR night range
- √ ~ 30 feet PIR range
- ✓ Local video recording with 10 second rolling buffer
- √ Video h.264 MPEG
- √ HomePlug compatible

## C24-CAMANL

#### **Analog Converter**

- ✓ Integration with Hub
- ✓ In/Out video connections for integration with existing video hardware
- ✓ NTSC signal compatibility
- ✓ Hardwired Ethernet connection to Hub
- ✓ Local video recording with 10 second rolling buffer
- √ Video h.264 MPEG